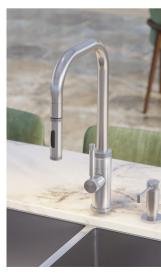

## Elegant Outdoor Mastery: Stainless Steel Kitchen Collection

Our 316 Marine grade Stainless is the ideal choice for outdoor kitchens. Exposure to moisture and sun would eventually degrade any other material. 316 resists the harsh elements and keeps your faucet in good working conditions. Any Waterstone contemporary or industrial faucets built with 316 will not only beautify your outdoor kitchen area but will be there long after your other outdoor appliances.

Marine grade stainless steel is used on ships for a reason.

All Waterstone Stainless Steel products have a lifetime functional warranty, and the finish is quaranteed forever.

- Available in single or double-handle bodies.
- Available styles: industrial, modern, contemporary.
- Available with a toggle or lever spray. Available in extended reach, standard reach, prep and angled spouts.
- Filtration, accessories and hardware available.
- Lifetime warranty.