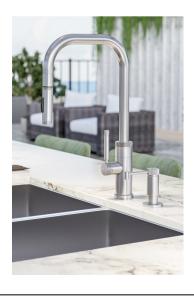

## Elegant Outdoor Mastery: Stainless Steel Kitchen Collection

Our 316 Marine grade Stainless is the ideal choice for outdoor kitchens. Exposure to moisture and sun would eventually degrade any other material. 316 resists the harsh elements and keeps your faucet in good working conditions. Any Waterstone contemporary or industrial faucets built with 316 will not only beautify your outdoor kitchen area but will be there long after your other outdoor appliances.

Marine grade stainless steel is used on ships for a reason.

All Waterstone Stainless Steel products have a lifetime functional warranty, and the finish is quaranteed forever.

- Available in single or double-handle bodies.
- Available styles: industrial, modern, contemporary.
- Available with a toggle or lever spray. Available in extended reach, standard reach, prep and angled spouts.
- Filtration, accessories and hardware available.
- Lifetime warranty.