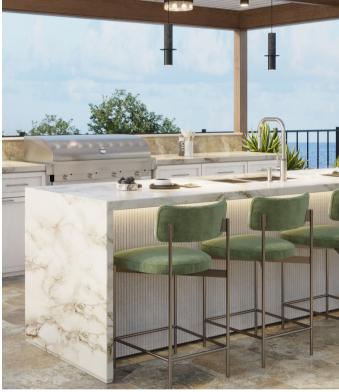

## Elegant Outdoor Mastery: Stainless Steel Kitchen Collection

Our 316 Marine grade Stainless is the ideal choice for outdoor kitchens. Exposure to moisture and sun would eventually degrade any other material. 316 resists the harsh elements and keeps your faucet in good working conditions. Any Waterstone contemporary or industrial faucets built with 316 will not only beautify your outdoor kitchen area but will be there long after your other outdoor appliances.

Marine grade stainless steel is used on ships for a reason.

All Waterstone Stainless Steel products have a lifetime functional warranty, and the finish is quaranteed forever.

- Available in single or double-handle bodies.
- Available styles: industrial, modern, contemporary.
- Available with a toggle or lever spray. Available in extended reach, standard reach, prep and angled spouts.
- Filtration, accessories and hardware available.
- Lifetime warranty.